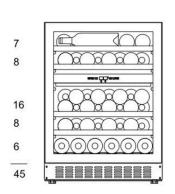

# **SPACE FOR 45 BOTTLES**

### SIZE AND DIMENSIONS

- Dimensions: (Width x Height x Depth)
  59,5 x 82/90 x 55.5 cm
- Weight: 50 kg
- Space for 45 bottles