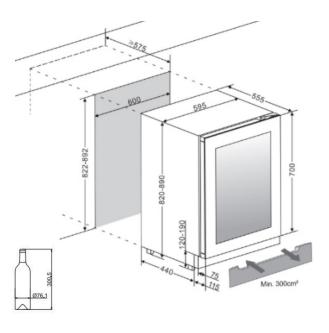

### SIZE AND DIMENSIONS

- Dimensions: (Width x Height x Depth)
  59,5 x 82/90 x 55.5 cm
- Weight: 50 kg
- Space for 45 bottles