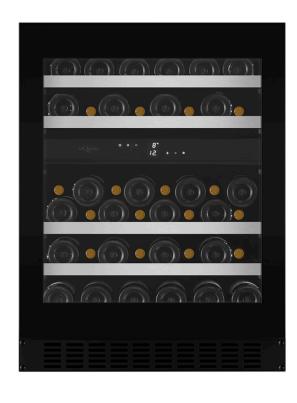

# PRODUCT SPECIFICATION

- Modern black design
- 2 adjustable zones (5-20 degrees)
- 4 sliding wooden shelves with steel front and 1 fixed wooden shelf
- Compressor cooling
- Fan cooling for balanced temperature
- Seamless-door (door without joins)
- · UV-protected glass door
- Reversible glass door with push-pull mechanism

# **SPACE FOR 45 BOTTLES**

## **AVAILABLE IN**

Fullglass Black