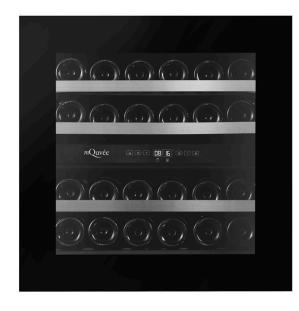

# **WINEKEEPER Excl. 25D Tip-On**

- mQuvée integrated wine cooler

## PRODUCT SPECIFICATION

- Modern black or custom design
- Can be completely built-in and integrated
- 2 adjustable zones (5-22 degrees)
- 3 sliding wooden shelves with steel front
- Compressor cooling
- Fan cooling for balanced temperature (interior)
- Seamless-door (door without joins)
- · UV-protected glass door
- · Reversible glass door with tip-on

# **SPACE FOR 26 BOTTLES**

#### **AVAILABLE IN**

Fullglass Black