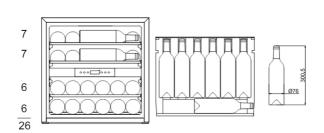

# **SPACE FOR 26 BOTTLES**

#### SIZE AND DIMENSIONS

- Dimensions: (Width x Height x Depth)
  59.2 x 59.5 x 55.9 cm
- Weight: 38 kg
- Space for 26 bottles